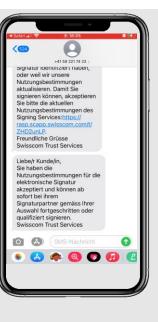

## Accept terms of use for Signing Service

With Mobile ID (SIM) – CH mobile numbers

1

Get SMS with link

2

Check terms of use and submit

3

Confirm with Mobile ID and enter PIN

10'

Get Confirmation SMS

1

Get SMS with link

2

Check terms of use and submit

3

Confirm with Mobile ID and enter PIN

10'

Get Confirmation SMS