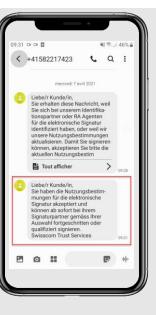

## Accept terms of use for Signing Service

With Mobile ID (SIM) – CH mobile numbers

1

Get SMS with link

2

Check terms of use and submit

3

Confirm with Mobile ID and enter PIN

10'

Get Confirmation SMS

1

Get SMS with link

2

Check terms of use and submit

3

Confirm with Mobile ID and enter PIN

10'

Get Confirmation SMS