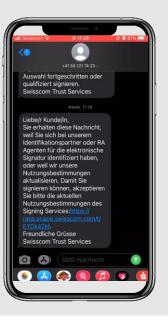

## Accept terms of use for Signing Service

With Mobile ID (SIM) – CH mobile numbers

1

Get SMS with link

2

Check terms of use and submit

3

Confirm with Mobile ID and enter PIN

10'

Get Confirmation SMS

1

Get SMS with link

2

Check terms of use and submit

3

Confirm with Mobile ID and enter PIN

10'

Get Confirmation SMS