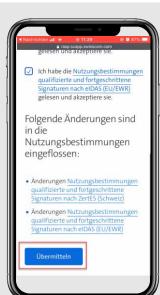

## Accept terms of use for Signing Service

With Mobile ID (SIM) – CH mobile numbers

1

Get SMS with link

2

Check terms of use and submit

3

Confirm with Mobile ID and enter PIN

10'

Get Confirmation SMS

1

Get SMS with link

2

Check terms of use and submit

3

Confirm with Mobile ID and enter PIN

## Accept terms of use for Signing Service

With Mobile ID APP (for iOS and Android)

Get SMS with link

2

Check tersm of use and submit

3

Confirm
with MID
App using
biometrics
(Fingerprint
or Face
Recognition
or device
code)

## Accept terms of use for Signing Service

With Password/One-Time Password (OTP via SMS)

1

Get SMS with link

2

Check terms of use and submit