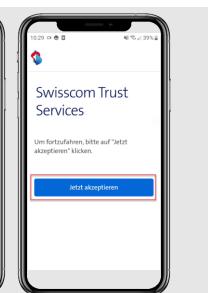

## Accept terms of use for Signing Service

With Mobile ID APP (for iOS and Android)

Get SMS with link

2

Check tersm of use and submit

3

Confirm
with MID
App using
biometrics
(Fingerprint
or Face
Recognition
or device
code)

10'

Get Confirmation SMS