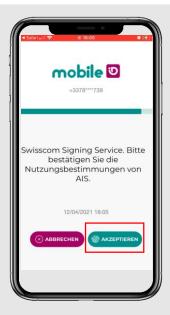

## Accept terms of use for Signing Service

With Mobile ID APP (for iOS and Android)

Get SMS with link

2

Check tersm of use and submit

3

Confirm
with MID
App using
biometrics
(Fingerprint
or Face
Recognition
or device
code)