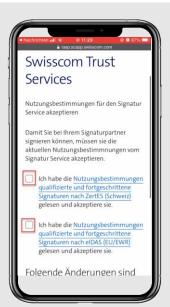

## Accept terms of use for Signing Service

With Mobile ID (SIM) – CH mobile numbers

1

Get SMS with link

2

Check terms of use and submit

3

Confirm with Mobile ID and enter PIN

10'

Get Confirmation SMS

1

Get SMS with link

2

Check terms of use and submit

3

Confirm with Mobile ID and enter PIN

10'

Get Confirmation SMS