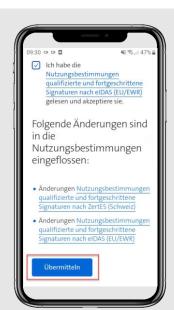

## Accept terms of use for Signing Service

With Mobile ID (SIM) – CH mobile numbers

1

Get SMS with link

2

Check terms of use and submit

3

Confirm with Mobile ID and enter PIN

10'

Get Confirmation SMS

1

Get SMS with link

2

Check terms of use and submit

3

Confirm with Mobile ID and enter PIN

10'

Get Confirmation SMS