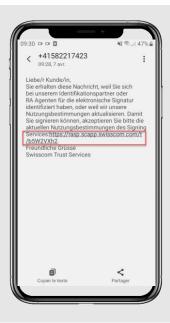

## Accept terms of use for Signing Service

With Mobile ID (SIM) – CH mobile numbers

1

Get SMS with link

2

Check terms of use and submit

3

Confirm with Mobile ID and enter PIN

10'

Get Confirmation SMS

1

Get SMS with link

2

Check terms of use and submit

3

Confirm with Mobile ID and enter PIN