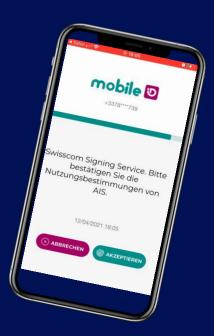

## Accept terms of use for Signing Service

With Mobile ID (SIM) – CH mobile numbers

1

Get SMS with link

2

Check terms of use and submit

3

Confirm with Mobile ID and enter PIN

## Accept terms of use for Signing Service

With Mobile ID APP (for iOS and Android)

Get SMS with link

2

Check tersm of use and submit

3

Confirm
with MID
App using
biometrics
(Fingerprint
or Face
Recognition
or device
code)