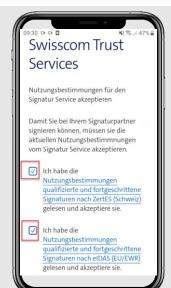

## Accept terms of use for Signing Service

With Password/One-Time Password (OTP via SMS)

1

Get SMS with link

2

Check terms of use and submit