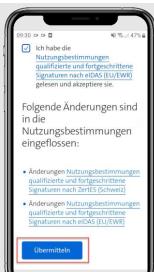

## Accept terms of use for Signing Service

With Mobile ID (SIM) – CH mobile numbers

1

Get SMS with link

2

Check terms of use and submit

3

Confirm with Mobile ID and enter PIN

## Accept terms of use for Signing Service

With Password/One-Time Password (OTP via SMS)

1

Get SMS with link

2

Check terms of use and submit