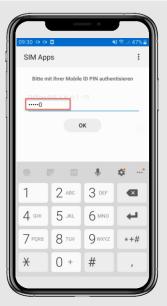

## Accept terms of use for Signing Service

With Mobile ID (SIM) – CH mobile numbers

1

Get SMS with link

2

Check terms of use and submit

3

Confirm with Mobile ID and enter PIN

10'

Get Confirmation SMS

1

Get SMS with link

2

Check terms of use and submit

3

Confirm with Mobile ID and enter PIN

10'

Get Confirmation SMS