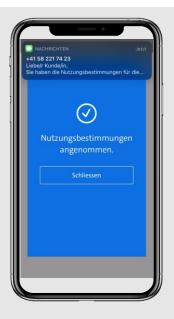

10'

Get Confirmation SMS

1

Get SMS with link

2

Check terms of use and submit

3

Confirm with Mobile ID and enter PIN

10'

Get Confirmation SMS