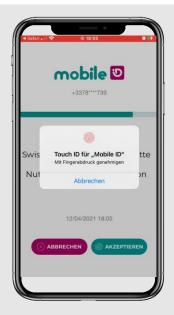

## Accept terms of use for Signing Service

With Mobile ID APP (for iOS and Android)

Get SMS with link

2

Check tersm of use and submit

3

Confirm
with MID
App using
biometrics
(Fingerprint
or Face
Recognition
or device
code)