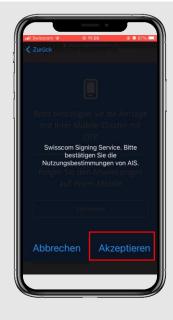

## Accept terms of use for Signing Service

With Mobile ID (SIM) – CH mobile numbers

1

Get SMS with link

2

Check terms of use and submit

3

Confirm with Mobile ID and enter PIN

10'

Get Confirmation SMS

1

Get SMS with link

2

Check terms of use and submit

3

Confirm with Mobile ID and enter PIN

## Accept terms of use for Signing Service

With Mobile ID APP (for iOS and Android)

Get SMS with link

2

Check tersm of use and submit

3

Confirm
with MID
App using
biometrics
(Fingerprint
or Face
Recognition
or device
code)

## Accept terms of use for Signing Service

With Password/One-Time Password (OTP via SMS)

1

Get SMS with link

2

Check terms of use and submit