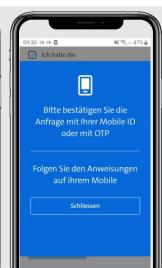

## Accept terms of use for Signing Service

With Mobile ID (SIM) – CH mobile numbers

1

Get SMS with link

2

Check terms of use and submit

3

Confirm with Mobile ID and enter PIN

10'

Get Confirmation SMS

1

Get SMS with link

2

Check terms of use and submit

3

Confirm with Mobile ID and enter PIN

10'

Get Confirmation SMS