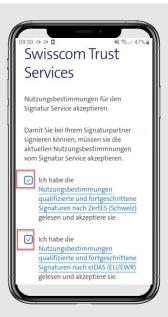

## Accept terms of use for Signing Service

With Mobile ID (SIM) – CH mobile numbers

1

Get SMS with link

2

Check terms of use and submit

3

Confirm with Mobile ID and enter PIN

10'

Get Confirmation SMS

1

Get SMS with link

2

Check terms of use and submit

3

Confirm with Mobile ID and enter PIN