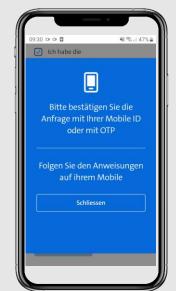

## Accept terms of use for Signing Service

With Mobile ID (SIM) – CH mobile numbers

1

Get SMS with link

2

Check terms of use and submit

3

Confirm with Mobile ID and enter PIN

10'

Get Confirmation SMS

1

Get SMS with link

2

Check terms of use and submit

3

Confirm with Mobile ID and enter PIN

10'

Get Confirmation SMS