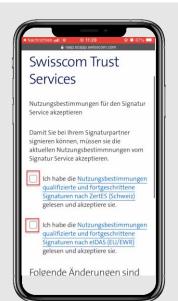

## Accept terms of use for Signing Service

With Mobile ID (SIM) – CH mobile numbers

1

Get SMS with link

2

Check terms of use and submit

3

Confirm with Mobile ID and enter PIN

10'

Get Confirmation SMS

1

Get SMS with link

2

Check terms of use and submit

3

Confirm with Mobile ID and enter PIN

## Accept terms of use for Signing Service

With Mobile ID APP (for iOS and Android)

Get SMS with link

2

Check tersm of use and submit

3

Confirm
with MID
App using
biometrics
(Fingerprint
or Face
Recognition
or device
code)

## Accept terms of use for Signing Service

With Password/One-Time Password (OTP via SMS)

1

Get SMS with link

2

Check terms of use and submit