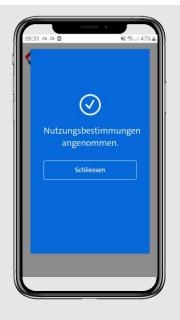

## Accept terms of use for Signing Service

With Mobile ID (SIM) – CH mobile numbers

1

Get SMS with link

2

Check terms of use and submit

3

Confirm with Mobile ID and enter PIN

10'

Get Confirmation SMS

1

Get SMS with link

2

Check terms of use and submit

3

Confirm with Mobile ID and enter PIN

10'

Get Confirmation SMS