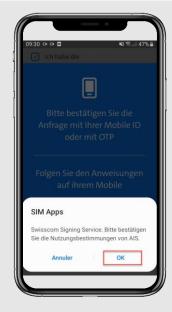

## Accept terms of use for Signing Service

With Mobile ID (SIM) – CH mobile numbers

1

Get SMS with link

2

Check terms of use and submit

3

Confirm with Mobile ID and enter PIN

10'

Get Confirmation SMS

1

Get SMS with link

2

Check terms of use and submit

3

Confirm with Mobile ID and enter PIN

10'

Get Confirmation SMS