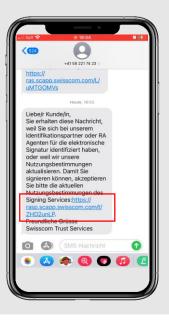

## Accept terms of use for Signing Service

With Mobile ID (SIM) – CH mobile numbers

1

Get SMS with link

2

Check terms of use and submit

3

Confirm with Mobile ID and enter PIN

10'

Get Confirmation SMS

1

Get SMS with link

2

Check terms of use and submit

3

Confirm with Mobile ID and enter PIN

## Accept terms of use for Signing Service

With Mobile ID APP (for iOS and Android)

Get SMS with link

2

Check tersm of use and submit

3

Confirm
with MID
App using
biometrics
(Fingerprint
or Face
Recognition
or device
code)

10'

Get Confirmation SMS