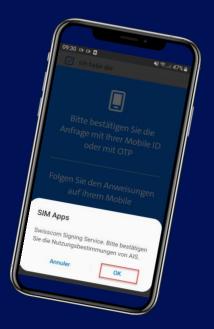

## Accept terms of use for Signing Service

With Password/One-Time Password (OTP via SMS)

1

Get SMS with link

2

Check terms of use and submit