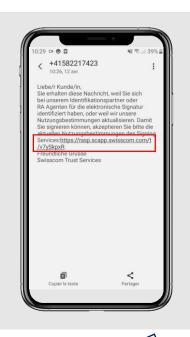

## Accept terms of use for Signing Service

With Mobile ID APP (for iOS and Android)

Get SMS with link

2

Check tersm of use and submit

3

Confirm
with MID
App using
biometrics
(Fingerprint
or Face
Recognition
or device
code)

10'

Get Confirmation SMS