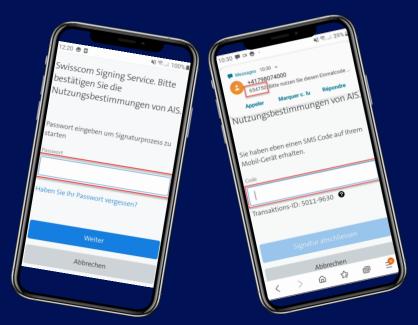

## Accept terms of use for Signing Service

With Password/One-Time Password (OTP via SMS)

1

Get SMS with link

2

Check terms of use and submit