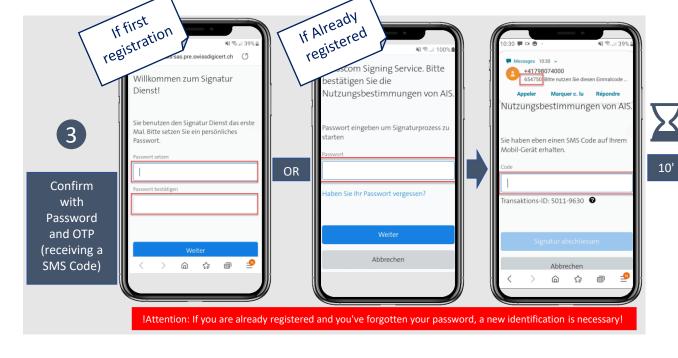

## Accept terms of use for Signing Service

With Password/One-Time Password (OTP via SMS)

1

Get SMS with link

2

Check terms of use and submit