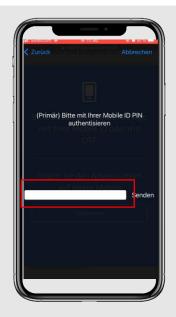

## Accept terms of use for Signing Service

With Mobile ID (SIM) – CH mobile numbers

1

Get SMS with link

2

Check terms of use and submit

3

Confirm with Mobile ID and enter PIN

10'

Get Confirmation SMS

1

Get SMS with link

2

Check terms of use and submit

3

Confirm with Mobile ID and enter PIN