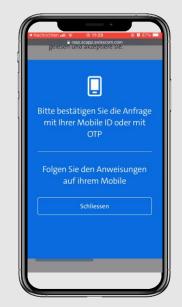

## Accept terms of use for Signing Service

With Mobile ID (SIM) – CH mobile numbers

1

Get SMS with link

2

Check terms of use and submit

3

Confirm with Mobile ID and enter PIN

10'

Get Confirmation SMS

1

Get SMS with link

2

Check terms of use and submit

3

Confirm with Mobile ID and enter PIN

## Accept terms of use for Signing Service

With Mobile ID APP (for iOS and Android)

Get SMS with link

2

Check tersm of use and submit

3

Confirm
with MID
App using
biometrics
(Fingerprint
or Face
Recognition
or device
code)

10'

Get Confirmation SMS

## Accept terms of use for Signing Service

With Password/One-Time Password (OTP via SMS)

1

Get SMS with link

2

Check terms of use and submit