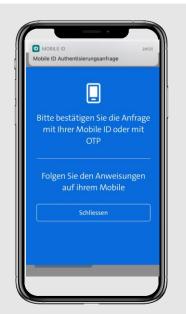

## Accept terms of use for Signing Service

With Mobile ID APP (for iOS and Android)

Get SMS with link

2

Check tersm of use and submit

3

Confirm
with MID
App using
biometrics
(Fingerprint
or Face
Recognition
or device
code)