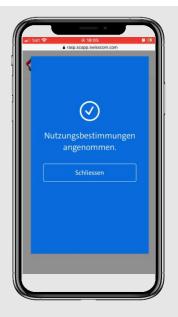

## Accept terms of use for Signing Service

With Mobile ID APP (for iOS and Android)

Get SMS with link

2

Check tersm of use and submit

3

Confirm
with MID
App using
biometrics
(Fingerprint
or Face
Recognition
or device
code)

10'

Get Confirmation SMS