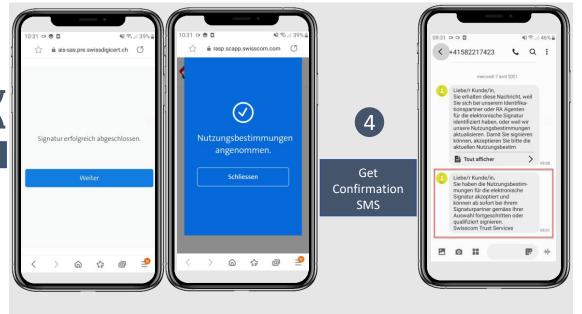

vice

With Mobile ID (SIM) – CH mobile numbers









1

Get SMS with link



2

Check terms of use and submit







3

Confirm with Mobile ID and enter PIN







10'





Get Confirmation SMS





1

Get SMS with link



2

Check terms of use and submit







3

Confirm with Mobile ID and enter PIN







10'





Get Confirmation SMS





## Accept terms of use for Signing Service

With Mobile ID APP (for iOS and Android)









Get SMS with link



2

Check tersm of use and submit







3

Confirm
with MID
App using
biometrics
(Fingerprint
or Face
Recognition
or device
code)







10'





Get Confirmation SMS





## Accept terms of use for Signing Service

With Password/One-Time Password (OTP via SMS)







1

Get SMS with link



2

Check terms of use and submit